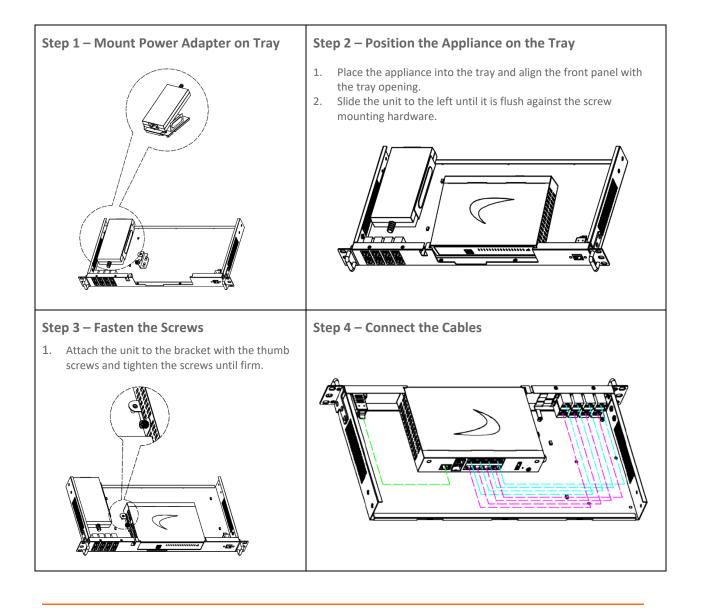

# SONICWALL®

# SonicWall® TZ270 / TZ370 / TZ470 Series Rack Mount Tray Assembly Installation Guide

## September 2020

The TZ270/TZ370/TZ470 Series rack mount tray fits standard 19 inch racks that comply with the EIA-310 specification.



### Copyright © 2020 SonicWall Inc. All rights reserved.

This product is protected by U.S. and international copyright and intellectual property laws. SonicWall is a trademark or registered trademark of SonicWall Inc. and/or its affiliates in the U.S.A. and/or other countries. All other trademarks and registered trademarks are property of their respective owners.

The information in this document is provided in connection with SonicWall Inc. and/or its affiliates' products. No license, express or implied, by estoppel or otherwise, to any intellectual property right is granted by this document or in connection with the sale of SonicWall products. EXCEPT AS SET FORTH IN THE TERMS AND CONDITIONS AS SPECIFIED IN THE LICENSE AGREEMENT FOR THIS PRODUCT, SONICWALL AND/OR ITS AFFILIATES ASSUME